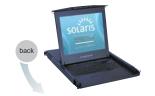

# 1U SUN LCD Keyboard / KVM Drawer

### **Drawer Features & Options**

- 1U rackmount drawer with either 17" or 19" LCD
- Combo interface either PS/2 or USB input to the LCD drawer
- \* SUN key support including Stop, Cut, Paste, Compose etc
- \* US and UK keyboard language selections with either touchpad or trackball
- · Slide rails with fixed positions to prevent drawer movement when typing
- Enhanced aesthetics with new molded front panel and two point lock

SAMSUND Grade A 17" or 19" industrial TFT LCD panel