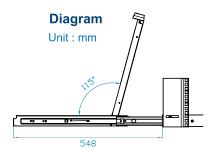

### **Drawer Features & Options**

- 1U rackmount drawer with either 17" or 19" LCD
- Combo interface either PS/2 or USB input to the LCD drawer
- \* SUN key support including Stop, Cut, Paste, Compose etc
- \* US and UK keyboard language selections with either touchpad or trackball
- · Slide rails with fixed positions to prevent drawer movement when typing
- Enhanced aesthetics with new molded front panel and two point lock

### **Dimensions**

| Model        | Product Dimension<br>(WxDxH)                 | Packing Dimension<br>(WxDxH)                 | Net Weight     | Gross Weight   |
|--------------|----------------------------------------------|----------------------------------------------|----------------|----------------|
| S-117 series | 442 x 650 x 44 mm<br>17.4 x 25.6 x 1.73 inch | 589 x 856 x 168 mm<br>23.2 x 33.7 x 6.6 inch | 15 kg / 33 lbs | 21 kg / 46 lbs |
| S-119 Series | 442 x 650 x 44 mm<br>17.4 x 25.6 x 1.73 inch | 589 x 856 x 168 mm                           | 17 kg / 37 lbs | 23 kg / 51 lbs |