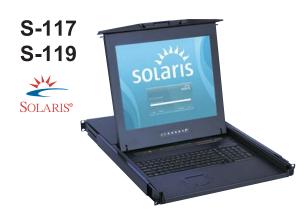

# 1U SUN LCD Keyboard / KVM Drawer

### **Drawer Features & Options**

- 1U rackmount drawer with either 17" or 19" LCD
- Combo interface either PS/2 or USB input to the LCD drawer
- \* SUN key support including Stop, Cut, Paste, Compose etc
- \* US and UK keyboard language selections with either touchpad or trackball
- · Slide rails with fixed positions to prevent drawer movement when typing
- Enhanced aesthetics with new molded front panel and two point lock

SAMSUND Grade A 17" or 19" industrial TFT LCD panel