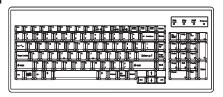

**Keyboard Selection** 

Supporting layouts

USB interface, Incorporates SUN keys

### NS keyboard integrated with touchpad

### NS keyboard integrated with trackball