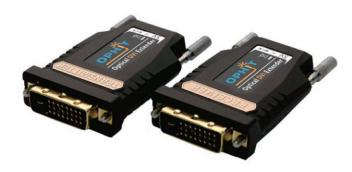

## **DVI-1STRBI**

DVI-1STRBI, optical DVI extension module, is designed to let digital flat panel display extend over 300meters(1,000feet) away from host based on DVI standard by optical transmission technology.

#### **Specification**

|                                  | Iransmitter                                                                         | Receiver          |
|----------------------------------|-------------------------------------------------------------------------------------|-------------------|
| Connector                        | DVI 24Pin (Male)<br>SC connector (Female)                                           |                   |
| Optical fiber                    | 1ch / Multi-mode                                                                    |                   |
| Video Bandwidth                  | 3.5Gbps (Single link)                                                               |                   |
| Supporting Resolution & Distance | -WUXGA(1920 x 1200) / 300M(1,000ft)<br>-1080p(1920 x 1080) / 300M(1,000ft)          |                   |
| Power Consumption                | 1.3W(Max)                                                                           | 1.1(Max)          |
| Power Supply                     | Optional                                                                            | 100~240V DC 5V,2A |
| Dimension                        | 40W x 60D x 14H(mm)                                                                 |                   |
| Environment                      | - Operating Temperature Range : 0C ∼ 50C<br>- Storage Temperature Range: -20C ∼ 70C |                   |