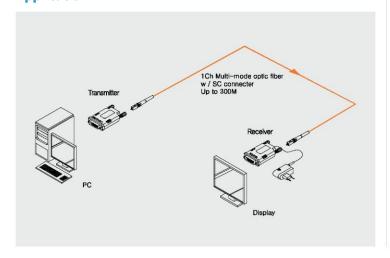

#### **Application**

## **DVI-1STRBI**

DVI-1STRBI, optical DVI extension module, is designed to let digital flat panel display extend over 300meters(1,000feet) away from host based on DVI standard by optical transmission technology.